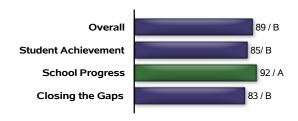

## **District Information**

District Name: MUMFORD ISD

Total Students: 611

For more information about this campus, see https://TXschools.gov

State accountability ratings are based on three domains: Student Achievement, School Progress, and Closing the Gaps. The graph below provides summary results for MUMFORD ISD Scores are scaled from 0 to 100 to align with letter grades.